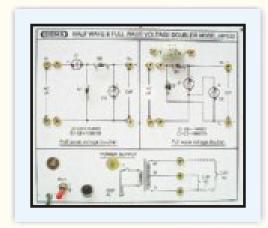

## **MODEL RPS16A**

This trainer has been designed with a view to provide practical and experimental knowledge of different types of voltage Doublers.

#### **FEATURES**

- The schematic circuit diagram printed on P.C.B. for all terminals, switches, components and power Supplies.
- All parts are visible from top and the pin extensions are available around parts with diagrams.
- All parts are soldered on tags to replace without opening the trainer board.
- All terminals (2 mm sockets) soldered properly to avoid loose connections.

### **SPECIFICATIONS**

1. Builtin AC source : 0-3-6 VAC pp.

2. Following parts provided on Single PCB with connecting terminals.

Diodes - 1N4007 : 4 Nos Electrolytic Capacitors : 4 Nos

3. Standard Accessories : 1. User Manual with practical and circuit diagrams.